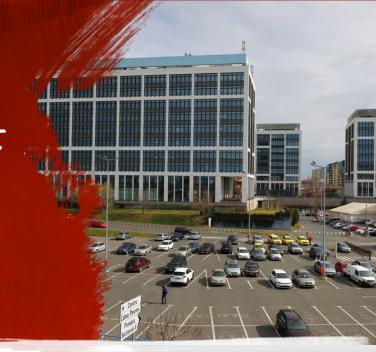

# Office to let

Business Garden Bucharest -Building A

Bucharest, Sector 6, 159 calea Plevnei

#### **Building information**

| Building status      | Existing    |
|----------------------|-------------|
| Year of construction | 2019        |
| Parking ratio        | 1 / 60 sq m |
| Total building area  | 21 933 sq m |