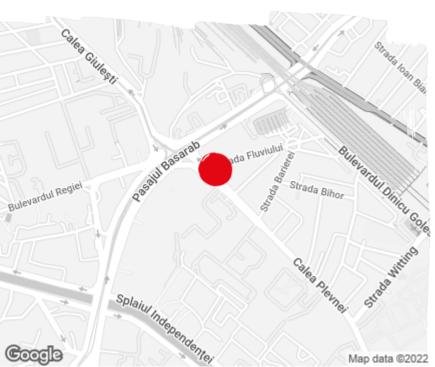

#### Location

#### **Public transport**

Metro: M1, M4

Bus: 133, 163, 105, 162, 178, 123, 182, 282, 65, 86, N117.

Tram: 1, 11, 35, 44.